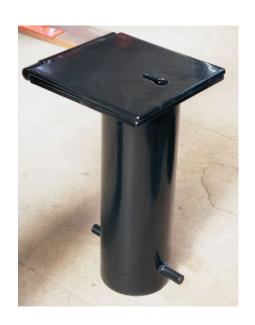

## **Dimensions**

If dimensions are critical please contact sales to confirm

Brand: Removable Shoe

Category: Bollards

Sub Category: Bollard Accessories

Material: Steel Hole Diameter: 139mm

Surface Plan

(Excluding Hinge): 200mm x 200mm

Below Ground: 350mm Units: Each

Townscape's policy is one of continuous development, and we reserve the right to modify design specification or price without notice. The copyright, design rights and other intellectual property rights in the products and drawings shown and in the text displayed are the property of Townscape Products Limited.