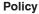

## **Description**

Removable Bollard Shoe 139mm with Hinged Lid (Large Size 200mm x 200mm) – Mild Steel – Zinc Plated Polyester Powder Coated Finish in a Standard Range Colour.

This shoe will accommodate bollards with a core size up to 139mm diameter – Where necessary, sleeves will be fitted at no extra cost. Compatible Bollards (This list is not exhaustive): Coldstream 168, Gateshead 168, Manchester MK2 and Newcastle

## **Dimensions**

If dimensions are critical please contact sales to confirm

Brand: Removable Shoe

Category: Bollards

Sub Category: Bollard Accessories

Material: Steel Hole Diameter: 139mm

Surface Plan

(Excluding Hinge): 200mm x 200mm